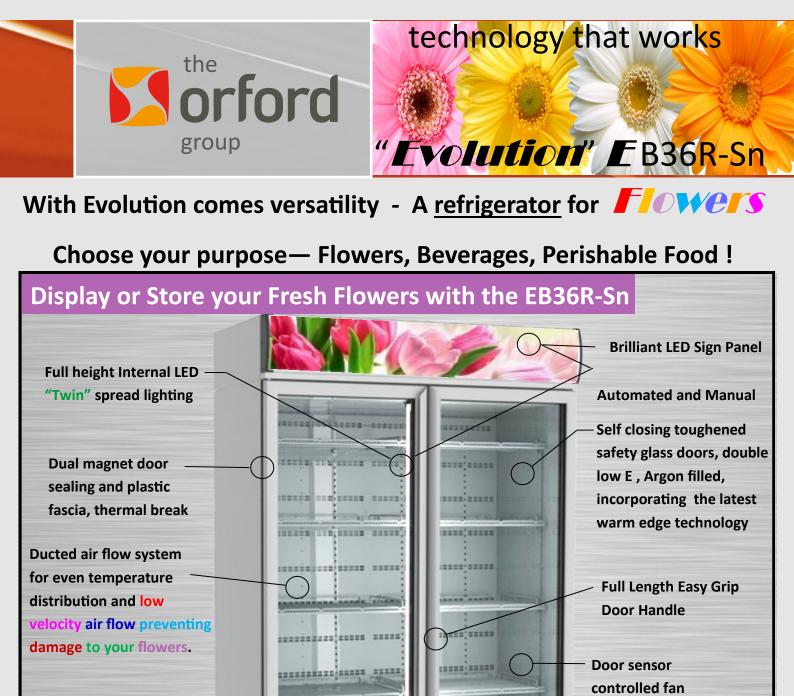

#### non-qualified personal to replace the package

| •                            |                                                         |
|------------------------------|---------------------------------------------------------|
| EB36R-Sn                     | Vertical Display Refrigerator                           |
| Specifications               | with Illuminated Advertising Sign                       |
| Construction                 | Powder Coated galvanized steel Interior /Exterior White |
| Capacity                     | 1071 Litres (Gross)                                     |
| Dimensions                   | 1286W x 762D x 2220H                                    |
| Weight                       | 221Kg                                                   |
| Operating Temp               | 4° - 8° C. Flower Mode : 0° - 5° C Perishable Mode      |
| Ambient Temp Range           | 0° - 40° C.                                             |
| Power Point                  | 220 - 240v 50Hz. (Standard GPO)                         |
| Input Current                | 2.9 Amps                                                |
| Thermometer                  | Digital                                                 |
| Shelves                      | 8 Height Adjustable Heavy Duty PVC Coated               |
| Shelves                      | 2 Fixed Stainless Steel Base Shelves                    |
| Shelf Adjustment             | 12mm Increments                                         |
| Refrigerated Shelf Area      | 2.62 m²                                                 |
| Condensate Disposal          | Automatic by energy efficient, No Cost, Hot Gas         |
| Door                         | 2 x Self Closing, Double Glazed Safety Glass,           |
| 0001                         | Double Heat reflective Low E, Warm edge                 |
| Footings                     | Heavy Duty Castors, Lockable Front                      |
| Interior Light               | LED, Automatic and manual control                       |
| Refrigerant                  | R134a                                                   |
| Drier                        | Solid Core                                              |
| Insulation                   | 50mm Polyurethane, CFC, HCFC, HFC Free                  |
| Cabinet Classes              | 3M1, 4M1, 5M1                                           |
| MEPS                         | Compliant (High Efficiency)                             |
| * Energy Consumption         | 4.74 kWh/24h                                            |
| Condenser Filter             | Easy front access                                       |
| Illuminated Advertising Sign | 200mm High, Top Mounted                                 |
| Sign Illumination            | LED, Automatic and manual control                       |