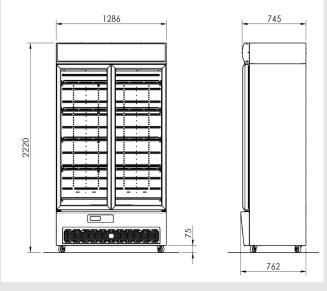

#### non-qualified personal to replace the package

| •                            |                                                         |
|------------------------------|---------------------------------------------------------|
| EB36R-Sn                     | Vertical Display Refrigerator                           |
| Specifications               | with Illuminated Advertising Sign                       |
| Construction                 | Powder Coated galvanized steel Interior /Exterior White |
| Capacity                     | 1071 Litres (Gross)                                     |
| Dimensions                   | 1286W x 762D x 2220H                                    |
| Weight                       | 221Kg                                                   |
| Operating Temp               | 4° - 8° C. Flower Mode : 0° - 5° C Perishable Mode      |
| Ambient Temp Range           | 0° - 40° C.                                             |
| Power Point                  | 220 - 240v 50Hz. (Standard GPO)                         |
| Input Current                | 2.9 Amps                                                |
| Thermometer                  | Digital                                                 |
| Shelves                      | 8 Height Adjustable Heavy Duty PVC Coated               |
| Shelves                      | 2 Fixed Stainless Steel Base Shelves                    |
| Shelf Adjustment             | 12mm Increments                                         |
| Refrigerated Shelf Area      | 2.62 m²                                                 |
| Condensate Disposal          | Automatic by energy efficient, No Cost, Hot Gas         |
| Door                         | 2 x Self Closing, Double Glazed Safety Glass,           |
| 0001                         | Double Heat reflective Low E, Warm edge                 |
| Footings                     | Heavy Duty Castors, Lockable Front                      |
| Interior Light               | LED, Automatic and manual control                       |
| Refrigerant                  | R134a                                                   |
| Drier                        | Solid Core                                              |
| Insulation                   | 50mm Polyurethane, CFC, HCFC, HFC Free                  |
| Cabinet Classes              | 3M1, 4M1, 5M1                                           |
| MEPS                         | Compliant (High Efficiency)                             |
| * Energy Consumption         | 4.74 kWh/24h                                            |
| Condenser Filter             | Easy front access                                       |
| Illuminated Advertising Sign | 200mm High, Top Mounted                                 |
| Sign Illumination            | LED, Automatic and manual control                       |